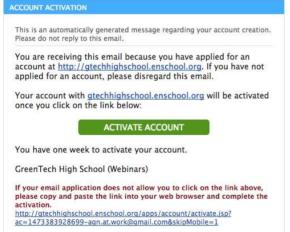

2. After completing the new account form, a student will receive an email to verify their email address and activate their account. They must click the **Activate Account** button in the email they receive.

3. After activating their account, they will receive an email with a verification code